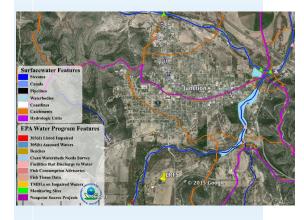

# Another landowner tool

Here is a Google Earth tool to help manage your property. This <u>EPA Waters Data</u> kmz file shows watersheds, smaller catchments, streams and monitoring sites. You will need to have <u>Google Earth installed</u>.